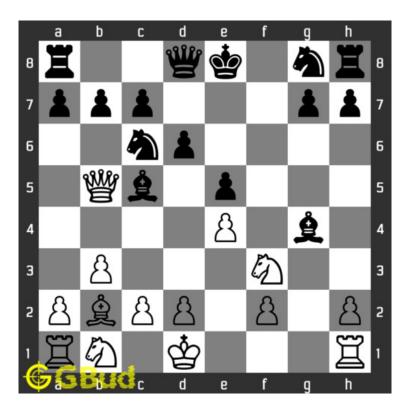

### 1.1 Easy chess puzzle 0017

Figure 1.1: Solve this easy chess puzzle 0017. Provide support to your knight @ https://gbud.in/gmddtj1

Figure 1.2: Solve this chess puzzle online with solution @ https://gbud.in/gmddtj1

### 1.2 Solution to easy chess puzzle 0017

At this puzzle, next move is by White. The objective of the puzzle is to Free chess puzzle with a difficulty level of easy is given. Puzzle number in easy category is 17. Provide support to your knight. Solve the chess puzzle.