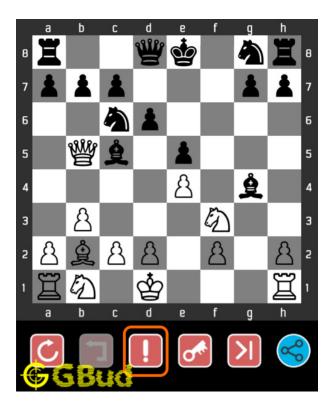

# 1.5 How to get help for moves in the easy chess puzzle 0017

To get help or the possible next moves in the puzzle, , follow the steps given below

- 1. Go to the puzzle page
- 2. Click the help button (exclamation mark as shown below) to get help or suggestion on next possible move

Access the latest version of this article at https://gbud.in/blog/game/chess/easy-chess-puzzles/easy-chess-puzzle-0017.html

Figure 1.4: Click the help button to get help on next move @ https://gbud.in/gmddtj1