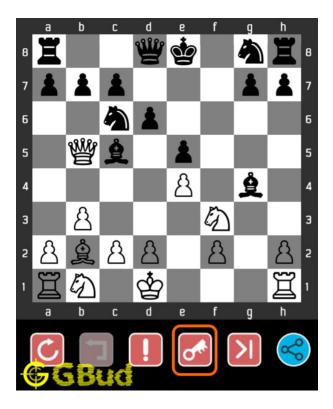

# 1.4 How to view the solution to easy chess puzzle 0017

To view the solution to this puzzle, follow the steps given below

- 1. Go to the puzzle page
- 2. Click the solution button (Key as shown below) to view the solution

Access the latest version of this article at https://gbud.in/blog/game/chess/easy-chess-puzzles/easy-chess-puzzle-0017.html

Figure 1.3: Click the solution button to view solutions @ https://gbud.in/gmddtj1